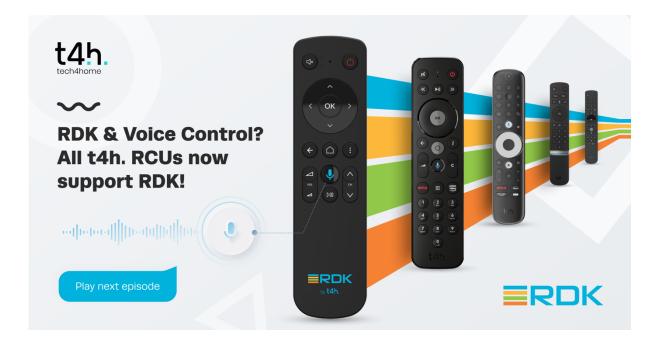

## t4h. (Tech4home) Extends RDK Pre-integration Across Entire Voice Remote Control Product Line to Support RDK Set-Top Boxes

- All t4h.'s voice remote controls now pre-integrate RDK, enabling operators to deliver various voice control experiences
- Significant expansion from last year when t4h announced its first voice remote control solution for RDK enabled set-top boxes

t4h. announced its first Bluetooth Low Energy (BLE) remote control solution for RDK-enabled set-top boxes last year. Now, t4h. is supporting voice control for RDK-enabled set-top boxes through all of its voice remote control families, including the latest award-winning model NOTUS, known for its custom

covers. t4h. recognizes the importance of state-of-the-art interactions and creating satisfying and engaging user experiences. Voice control pre-integration allows end-users to have an interactive TV experience with seamless navigation on RDK-enabled set-top boxes, including <u>RDK Video</u> <u>Accelerator</u> products.

The Reference Design Kit (RDK) is an open source software platform for the connected home. RDK standardizes core functions used in video, broadband, IoT devices. devices. RDK enables service providers to control their device diagnostics data, business models, and apps to improve the customer experience and drive business results. RDK software includes technical integrations that enable communication between remote controls and set-top boxes.